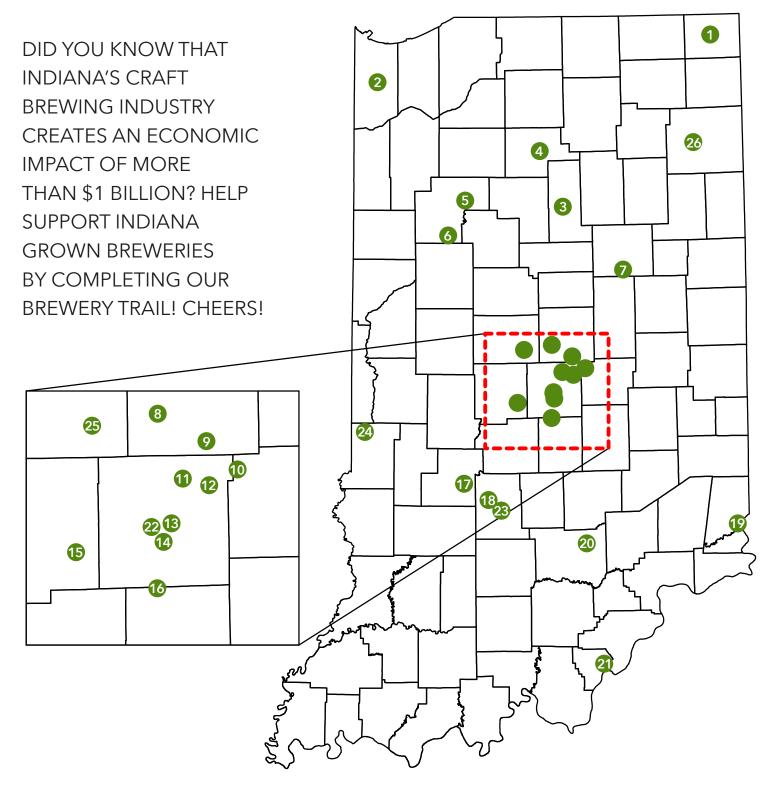

## Brewery Trail

Indiana State Department of Agriculture 1 North Capitol, Suite 600 Indianapolis, IN 46204

Fort Wayne, IN 46808

| 1         | CHAPMAN'S BREWING COMPANY* 300 Industrial Dr                              | 9  | FOUR DAY RAY<br>11671 Lantern Rd<br>Fishers, IN 46038              | 18 | UPLAND BREWING CO.*<br>350 W 11th St<br>Bloomington, IN 47404                       |
|-----------|---------------------------------------------------------------------------|----|--------------------------------------------------------------------|----|-------------------------------------------------------------------------------------|
| 2         | Angola, IN 46703  CROWN BREWING  211 South East St  Crown Point, IN 46307 | 10 | SCARLET LANE BREWING COMPANY* 7724 Depot St McCordsville, IN 46055 | 19 | GREAT CRESCENT<br>BREWERY<br>315 Importing St<br>Aurora, IN 47001                   |
| 3         | CITY WINEWORKS 69 N Broadway Peru, IN 46970                               | 11 | BIER BREWERY* 5133 E 65th St Indianapolis, IN 46220                | 20 | CHATEAU DE PIQUE<br>WINERY & BREWERY<br>6361 N County Rd 760 E<br>Seymour, IN 47274 |
| 4         | SCHNABELTIER 491 Apache Dr Rochester, IN 46795                            | 12 | TRITON BREWING COMPANY 5764 Wheeler Rd Indianapolis, IN 46216      | 21 | DONUM DEI BREWERY<br>3211 Grant Line Rd<br>New Albany, IN 47150                     |
| 5         | KOPACETIC BEER FACTORY 12195 US-421                                       | 13 | SUN KING BREWERY*  135 N College Ave Indianapolis, IN 46202        | 22 | METAZOA BREWING CO.<br>140 S College Ave<br>Indianapolis, IN 46202                  |
| 6         | Monticello, IN 47960  CRASIAN BREWING  COMPANY                            | 14 | GARFIELD BREWERY 2310 Shelby St Indianapolis, IN 46203             | 23 | SWITCHYARD BREWING<br>COMPANY<br>419 N Walnut St<br>Bloomington, IN 47404           |
| $\bigcup$ | 207 S Railroad St, Ste. B<br>Brookston, IN 47923<br>BAD DAD BREWING       | 15 | BREW LINK BREWING<br>4710 E US Highway 40<br>Plainfield, IN 46168  | 24 | <b>BIG LEAF BREWING</b><br>1320 Durkees Ferry Rd<br>Terre Haute, IN 47885           |
| 7         | COMPANY<br>407 W Washington St<br>Fairmount, IN 46928                     | 16 | MASHCRAFT BREWING*<br>1140 IN-135, Suite M<br>Greenwood, IN 46142  | 25 | MOONTOWN BREWING<br>COMPANY<br>345 S Bowers St<br>Whitestown, IN 46075              |
| 8         | URBAN VINES WINERY & BREWING CO. 303 E 161st St                           | 17 | CIVILIAN BREWING CORPS 14 N Washington St                          | 26 | JUNK DITCH BREWING COMPANY 1825 W. Main St.                                         |

Spencer, IN 47460

Westfield, IN 46074

<sup>\*</sup>Brewery has multiple locations. Visit any location to receive a stamp on your map.