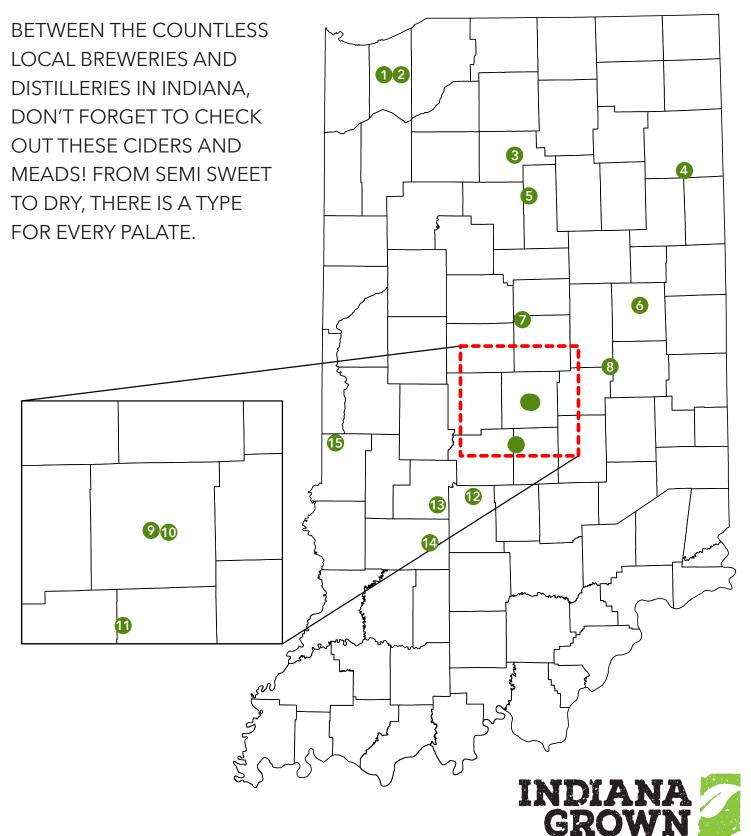

## Indiana Grown Cider & Mead Trail

Receive a stamp at each location and mail your completed map to:

Indiana State Department of Agriculture 1 North Capitol, Suite 600 Indianapolis, IN 46204

| 1          | <b>AFTERMATH CIDERY &amp; WINERY</b><br>15 N Washington St<br>Valparaiso, IN 46383 | 9  | <b>EASLEY WINERY</b><br>205 N College Ave<br>Indianapolis, IN 46202                  |
|------------|------------------------------------------------------------------------------------|----|--------------------------------------------------------------------------------------|
| 2          | <b>MISBEEHAVIN' MEADS</b><br>65 Franklin St<br>Valparaiso, IN 46383                | 10 | <b>ASH &amp; ELM CIDER COMPANY</b><br>2104 E Washington St<br>Indianapolis, IN 46201 |
| $\bigcirc$ | <b>SCHNABELTIER</b><br>491 Apache Dr<br>Rochester, IN 46975                        | 11 | <b>MALLOW RUN WINERY</b><br>6964 W Whiteland Rd<br>Bargersville, IN 46106            |
| 4          | AMBROSIA ORCHARD, CIDERY &<br>MEADERY<br>14025 US 27                               | 12 | <b>OLIVER WINERY</b><br>200 E Winery Rd<br>Bloomington, IN 47404                     |
| 5          | Hoagland, IN 46745<br>MCCLURE'S ORCHARD/WINERY<br>5054 North US HWY 31             | 13 | <b>OWEN VALLEY WINERY</b><br>491 N Timber Ridge Rd<br>Spencer, IN 47460              |
| 6          | Peru, IN 46970<br>TONNE WINERY<br>101 W Royerton Rd                                | 14 | <b>HUCKLEBERRY HILL WINERY</b><br>7126 East SR 54<br>Bloomfield, IN 47424            |
| $\smile$   | Muncie, IN 47303                                                                   | 15 | THE SYCAMORE WINERY                                                                  |
| 7          | <b>BLACKHAWK WINERY</b><br>28153 W Ditch Rd<br>Sheridan, IN 46069                  |    | 1320 Durkees Ferry Rd<br>Terre Haute, IN 47885                                       |

**MADISON COUNTY WINERY** 10942 S 400 E Markleville, IN 46056